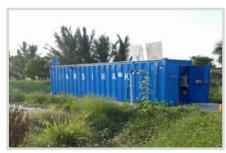

Ecocycle®
COMPACT SEWAGE TREATMENT

www.arsimak.com

**Environmental innovation** 

Ecocycle® mobile wwtp systems designed as a simple solution for residential places that needs domestic wastewater treatment. Ecocycle® provides easy installation and operation with high efficiency treatment process called " Continuous system fix bed activated sludge process"

Ecocycle® compact systems contains all necessary stages, such as physical treatment (primary treatment), aeration, clarification, disinfection, sludge storage section and all the mechanical - electrical equipments, piping, and instrumentation inside its compact structure as a mobile system.