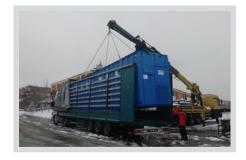

Ecocycle®
COMPACT SEWAGE TREATMENT

www.arsimak.com

**Environmental innovation** 

Ecocycle® mobile wwtp systems designed as a simple solution for residential places that needs domestic wastewater treatment. Ecocycle® provides easy installation and operation with high efficiency treatment process called " Continuous system fix bed activated sludge process"

Ecocycle® compact systems contains all necessary stages, such as physical treatment (primary treatment), aeration, clarification, disinfection, sludge storage section and all the mechanical - electrical equipments, piping, and instrumentation inside its compact structure as a mobile system.

For offshore transport, **Ecocycle®** sizes will be standart container dimensions.