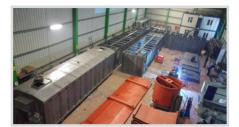

Ecocycle® compact systems contains all necessary stages, such as physical treatment (primary treatment), aeration, clarification, disinfection, sludge storage section and all the mechanical - electrical equipments, piping, and instrumentation inside its compact structure as a mobile system.

- 1 Screw Screen Compactor
- 3 Air Diffusers
- 6 Machine & Control Cabin

- Fix Bed Biofilm Reactor
- 4 Clarification Chamber
- Disinfection Chamber

| MODEL         | EQUIVALENT POP. | CAPACITY<br>m3/day | <b>DIMENSIONS</b><br>(BxLxH) cm | NO. OF TANKS |
|---------------|-----------------|--------------------|---------------------------------|--------------|
| Ecocycle® 50  | 50              | 10                 | 226x225x226                     | 1            |
| Ecocycle® 100 | 100             | 20                 | 226x315x280                     | 1            |
| Ecocycle® 200 | 200             | 40                 | 226x515x280                     | 1            |
| Ecocycle® 300 | 300             | 60                 | 226x765x280                     | 1            |
| Ecocycle® 400 | 400             | 80                 | 226x940x280                     | 1            |
| Ecocycle® 500 | 500             | 100                | 226x1115x280                    | 1            |
| Ecocycle® 600 | 600             | 120                | 226x1200x280                    | 1            |
| Ecocycle® 800 | 800             | 160                | 226x1350x280                    | 1            |