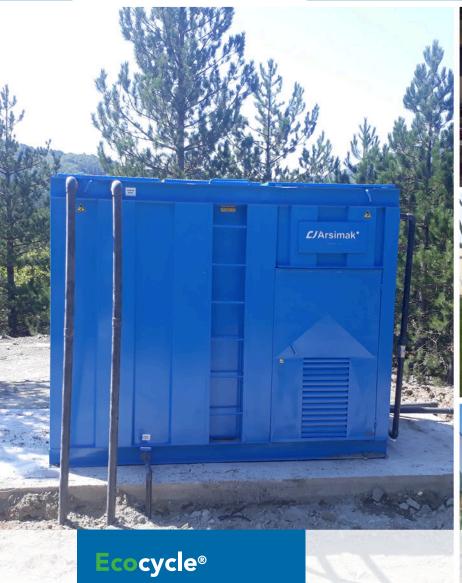

Ecocycle®
COMPACT SEWAGE TREATMENT

www.arsimak.com

**Environmental innovation** 

Ecocycle® mobile wwtp systems designed as a simple solution for residential places that needs domestic wastewater treatment. Ecocycle® provides easy installation and operation with high efficiency treatment process called " Continuous system fix bed activated sludge process"

Ecocycle® compact systems contains all necessary stages, such as physical treatment (primary treatment), aeration, clarification, disinfection, sludge storage section and all the mechanical - electrical equipments, piping, and instrumentation inside its compact structure as a mobile system.

## **Ecocycle®**