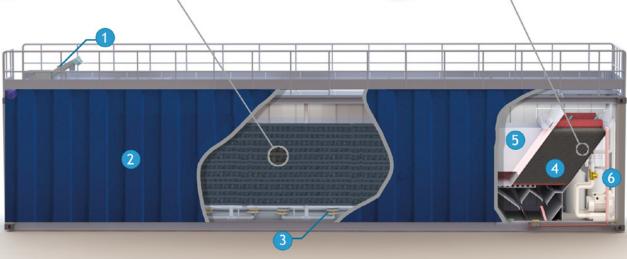

Ecocycle® compact systems contains all necessary stages, such as physical treatment (primary treatment), aeration, clarification, disinfection, sludge storage section and all the mechanical - electrical equipments, piping, and instrumentation inside its compact structure as a mobile system.

- 1 Screw Screen Compactor
- 3 Air Diffusers
- 6 Machine & Control Cabin

- Fix Bed Biofilm Reactor
- 4 Clarification Chamber
- Disinfection Chamber

| MODEL         | EQUIVALENT POP. | CAPACITY<br>m3/day | <b>DIMENSIONS</b><br>(BxLxH) cm | NO. OF TANKS |
|---------------|-----------------|--------------------|---------------------------------|--------------|
| Ecocycle® 50  | 50              | 10                 | 226x225x226                     | 1            |
| Ecocycle® 100 | 100             | 20                 | 226x315x280                     | 1            |
| Ecocycle® 200 | 200             | 40                 | 226x515x280                     | 1            |
| Ecocycle® 300 | 300             | 60                 | 226x765x280                     | 1            |
| Ecocycle® 400 | 400             | 80                 | 226x940x280                     | 1            |
| Ecocycle® 500 | 500             | 100                | 226x1115x280                    | 1            |
| Ecocycle® 600 | 600             | 120                | 226x1200x280                    | 1            |
| Ecocycle® 800 | 800             | 160                | 226x1350x280                    | 1            |