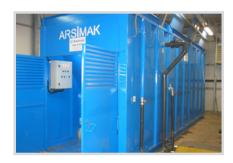

Ecocycle® compact systems contains all necessary stages, such as physical treatment (primary treatment), aeration, clarification, disinfection, sludge storage section and all the mechanical - electrical equipments, piping, and instrumentation inside its compact structure as a mobile system.

- 1 Screw Screen Compactor
- 3 Air Diffusers
- 6 Machine & Control Cabin

- Fix Bed Biofilm Reactor
- 4 Clarification Chamber
- Disinfection Chamber

| MODEL         | EQUIVALENT POP. | CAPACITY<br>m3/day | <b>DIMENSIONS</b><br>(BxLxH) cm | NO. OF TANKS |
|---------------|-----------------|--------------------|---------------------------------|--------------|
| Ecocycle® 50  | 50              | 10                 | 226x225x226                     | 1            |
| Ecocycle® 100 | 100             | 20                 | 226x315x280                     | 1            |
| Ecocycle® 200 | 200             | 40                 | 226x515x280                     | 1            |
| Ecocycle® 300 | 300             | 60                 | 226x765x280                     | 1            |
| Ecocycle® 400 | 400             | 80                 | 226x940x280                     | 1            |
| Ecocycle® 500 | 500             | 100                | 226x1115x280                    | 1            |
| Ecocycle® 600 | 600             | 120                | 226x1200x280                    | 1            |
| Ecocycle® 800 | 800             | 160                | 226x1350x280                    | 1            |